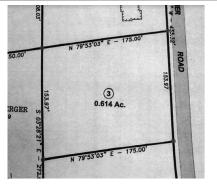

## 3808 Blue Sulphur Rd, Ona, WV 25545

- » MLS #: 178178
- » Land | Lot: 26,572 ft<sup>2</sup> (0.61 acres)
- » More Info: 3808BlueSulphurRd.IsForSale.com

Brody Nash (304) 208-6190 (Mobile) (304) 736-6655 (Business) brody@brodynash.com http://www.brodynash.com/