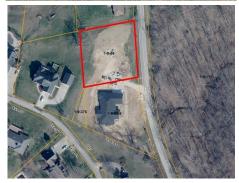

## 3808 Blue Sulphur Rd, Ona, WV 25545

- » MLS #: 178178
- » Land | Lot: 26,572 ft<sup>2</sup> (0.61 acres)
- » More Info: 3808BlueSulphurRd.IsForSale.com

Brody Nash (304) 208-6190 (Mobile) (304) 736-6655 (Business) brody@brodynash.com http://www.brodynash.com/

Homes and Land Real Estate, Inc. 6007 US Route 60 E Suite 240 Barboursville, WV 25504 (304) 208-6190

Residential lot ready for you to build your dream home or have the developer build it to your exact specifications. Located just 5 minutes from the Huntington Mall and I-64 adjacent to the established Olde Farm subdivision. Building restrictions available upon request.