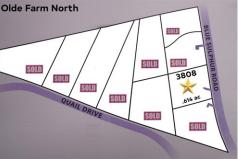

## 3808 Blue Sulphur Rd, Ona, WV 25545

- » MLS #: 178178
- » Land | Lot: 26,572 ft<sup>2</sup> (0.61 acres)
- » More Info: 3808BlueSulphurRd.IsForSale.com

Brody Nash (304) 208-6190 (Mobile) (304) 736-6655 (Business) brody@brodynash.com http://www.brodynash.com/

Homes and Land Real Estate, Inc. 6007 US Route 60 E Suite 240 Barboursville, WV 25504 (304) 208-6190

Residential lot ready for you to build your dream home or have the developer build it to your exact specifications. Located just 5 minutes from the Huntington Mall and I-64 adjacent to the established Olde Farm subdivision. Building restrictions available upon request.